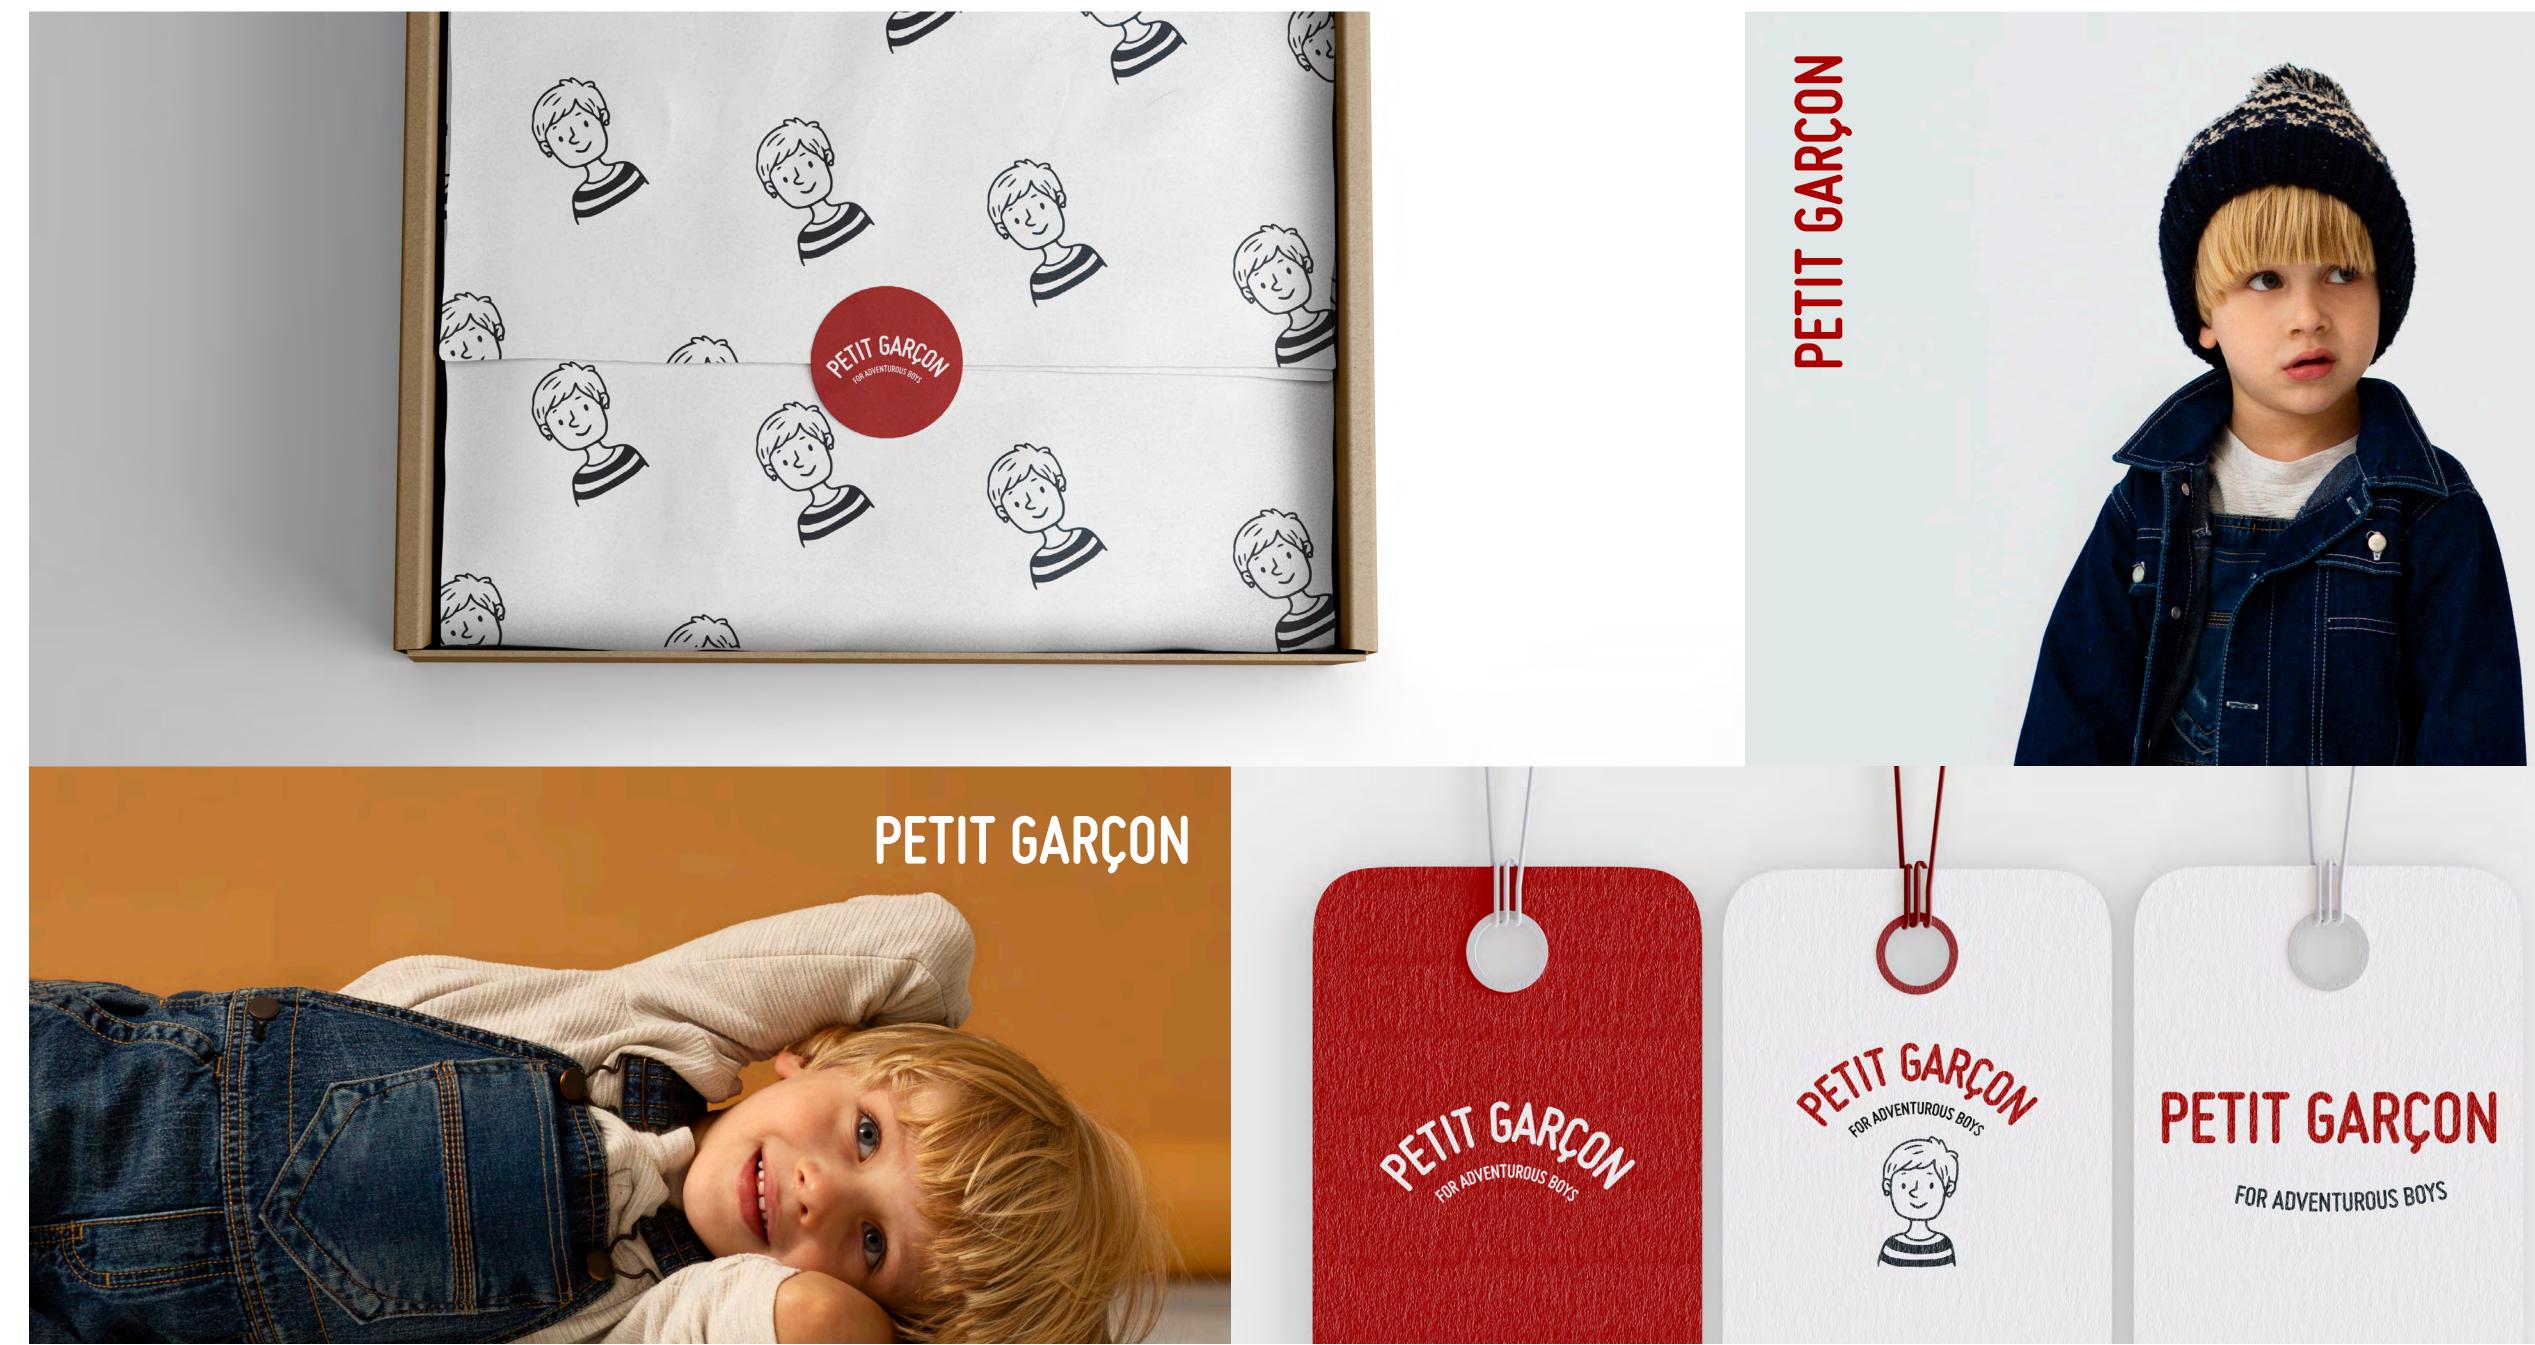

|                                      |                                  |                                       | Secondary Colour                      |  |
| HEX Code:                            |                                  |                                       |                                       |  |
| This colour code is used on-screen   | CMYK C: 91 M: 79 Y: 62 K: 97     | СМҮК С: 21 М: 100 Ү: 100 К: 18        | CMYK C: 0 M: 0 Y: 0 K: 0              |  |
| and for web design.                  | RGB R: 0 G: 0 B: 0               | RGB R: 170 G: 0 B: 0                  | RGB R: 255 G: 255 B: 255              |  |
|                                      | HEX #000000                      | HEX #AA0000                           | HEX #FFFFF                            |  |









**Business Name:** Petit Garçon