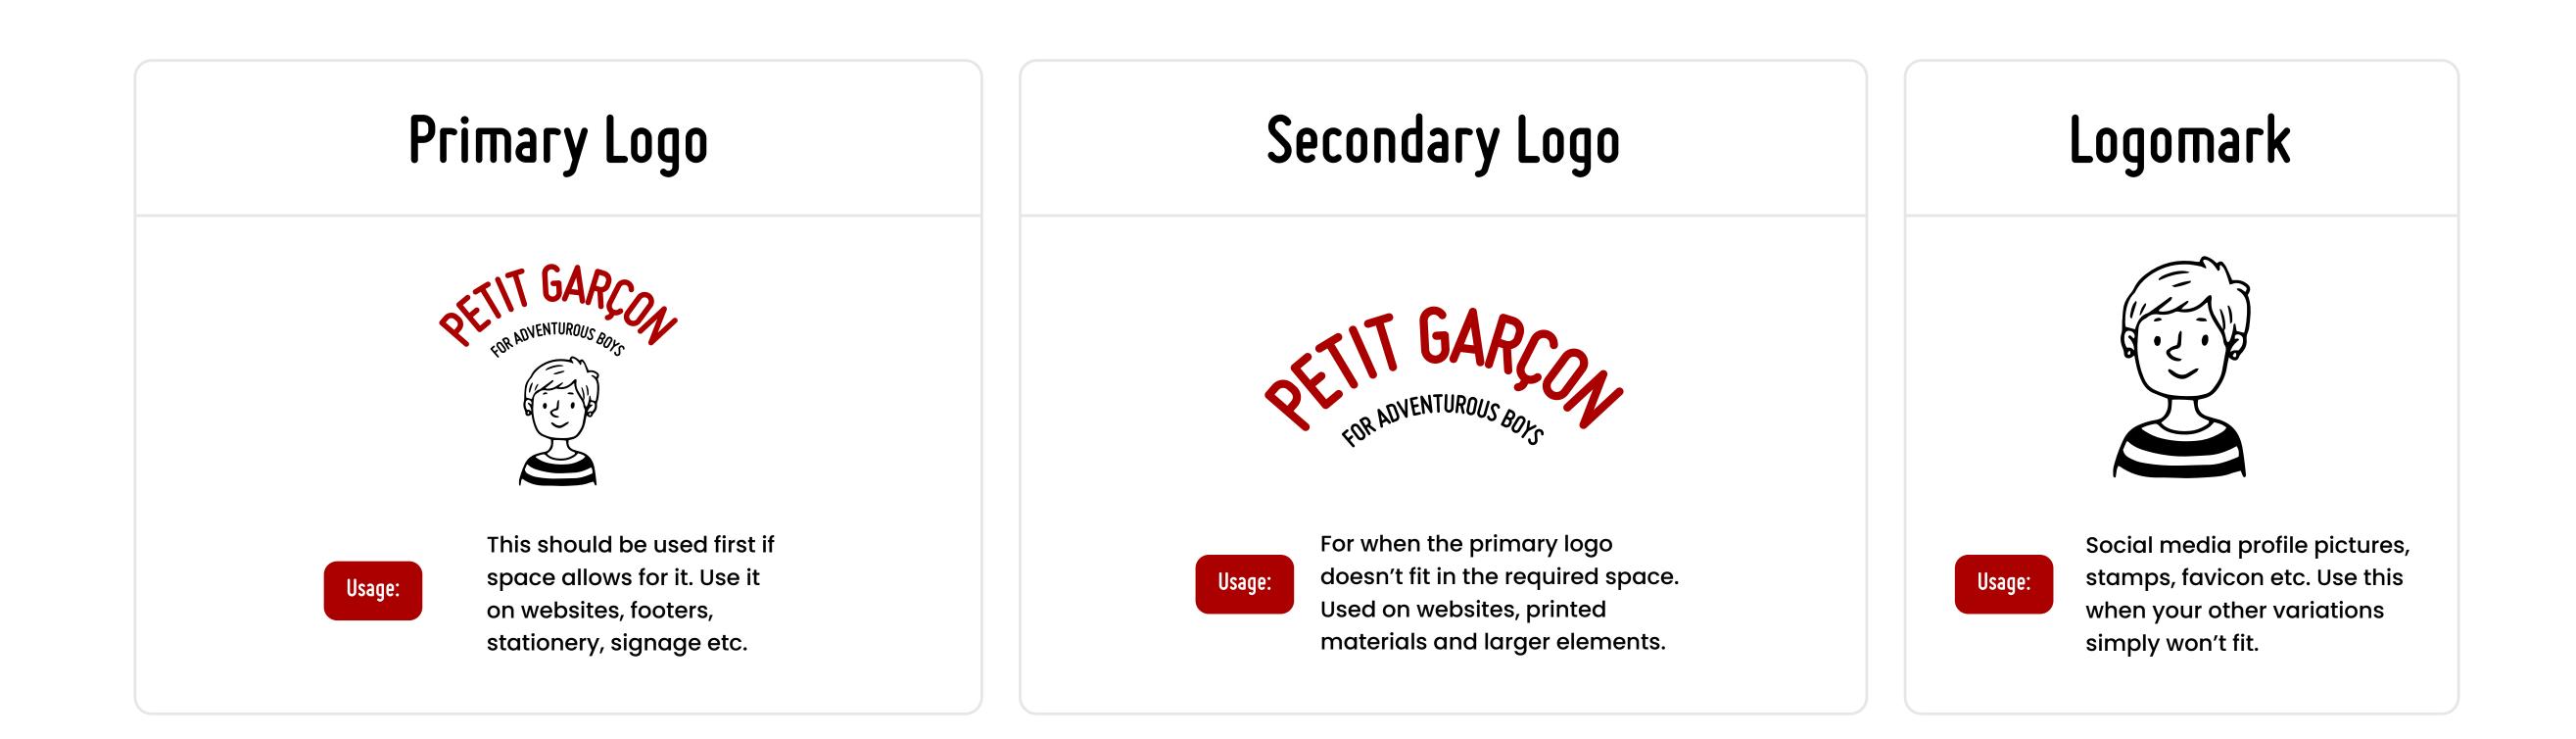

## Brand Guideline Sheet



| Colour Palette                       | Midnight Black<br>Primary Colour | <b>Firecracker Red</b> Primary Colour | <b>Cloud Grey</b><br>Secondary Colour |  |
|--------------------------------------|----------------------------------|---------------------------------------|---------------------------------------|--|
| СМҮК:                                |                                  |                                       | CMYK C: 6 M: 4 Y: 5 K: 0              |  |
| They are the colours used in printed |                                  |                                       | RGB R: 242 G: 242 B: 242              |  |
| materials.                           |                                  |                                       | HEX #F2F2F2                           |  |
| R