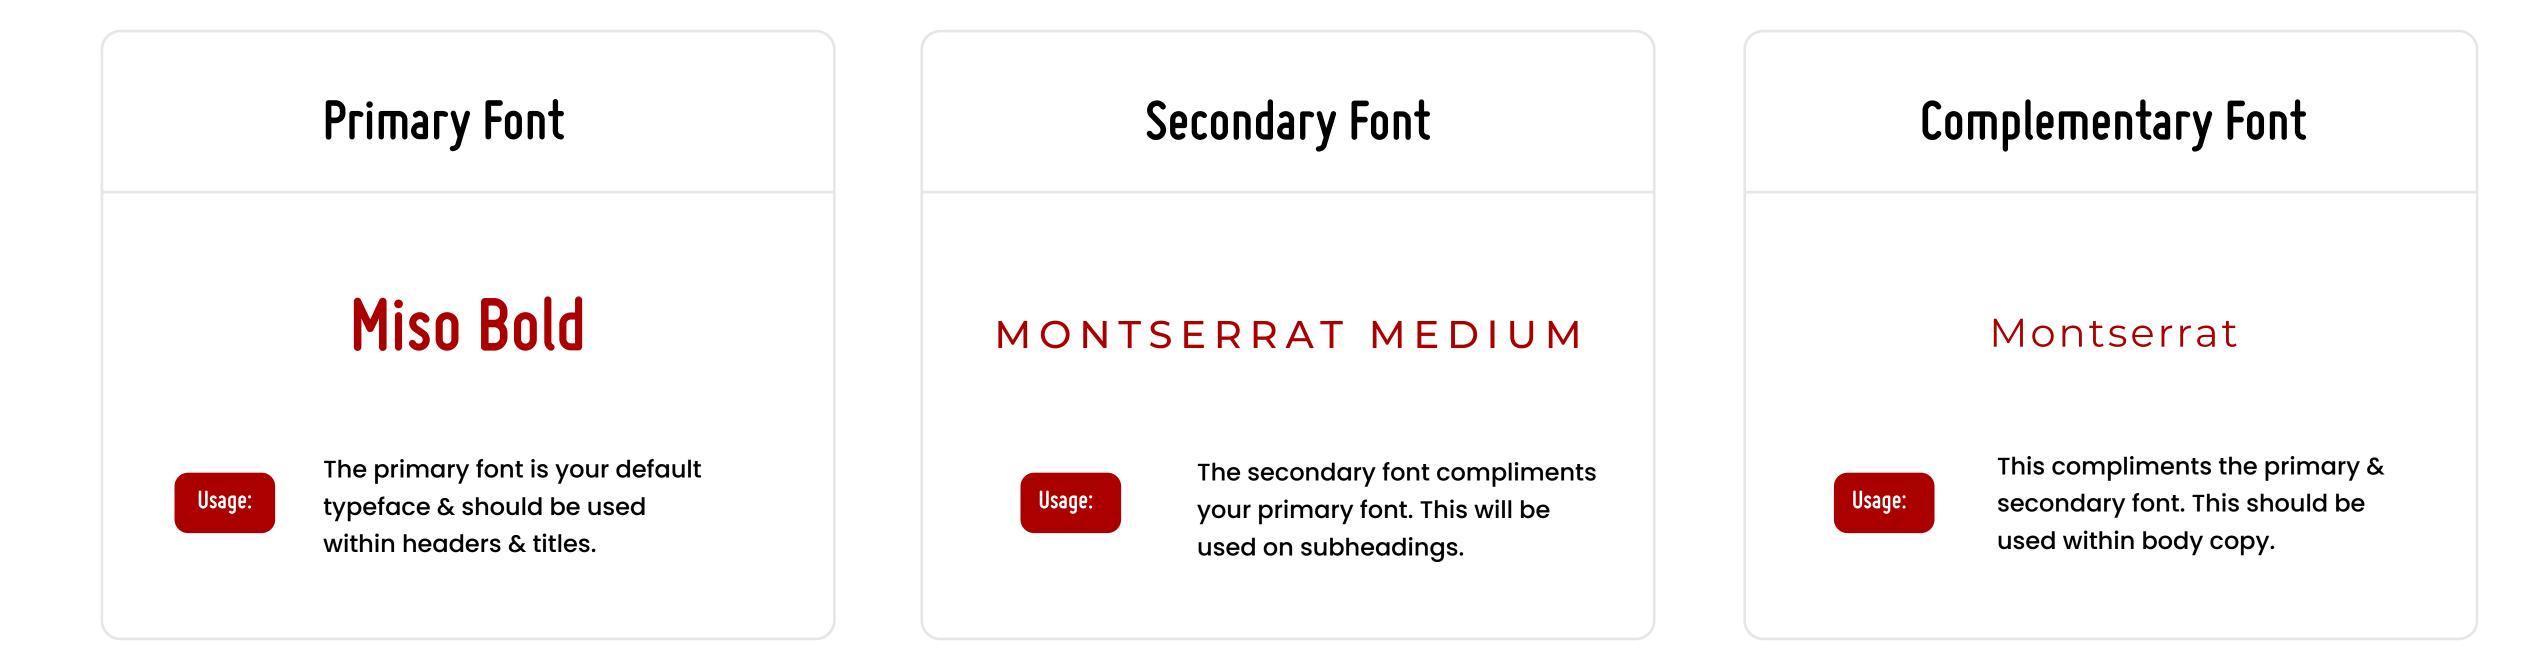

|
|                                      |                                  |                                       | Secondary Colour                      |  |
| HEX Code:                            |                                  |                                       |                                       |  |
| This colour code is used on-screen   | CMYK C: 91 M: 79 Y: 62 K: 97     | СМҮК С: 21 М: 100 Ү: 100 К: 18        | CMYK C: 0 M: 0 Y: 0 K: 0              |  |
| and for web design.                  | RGB R: 0 G: 0 B: 0               | RGB R: 170 G: 0 B: 0                  | RGB R: 255 G: 255 B: 255              |  |
|                                      | HEX #000000                      | HEX #AA0000                           | HEX #FFFFF                            |  |









**Business Name:** Petit Garçon