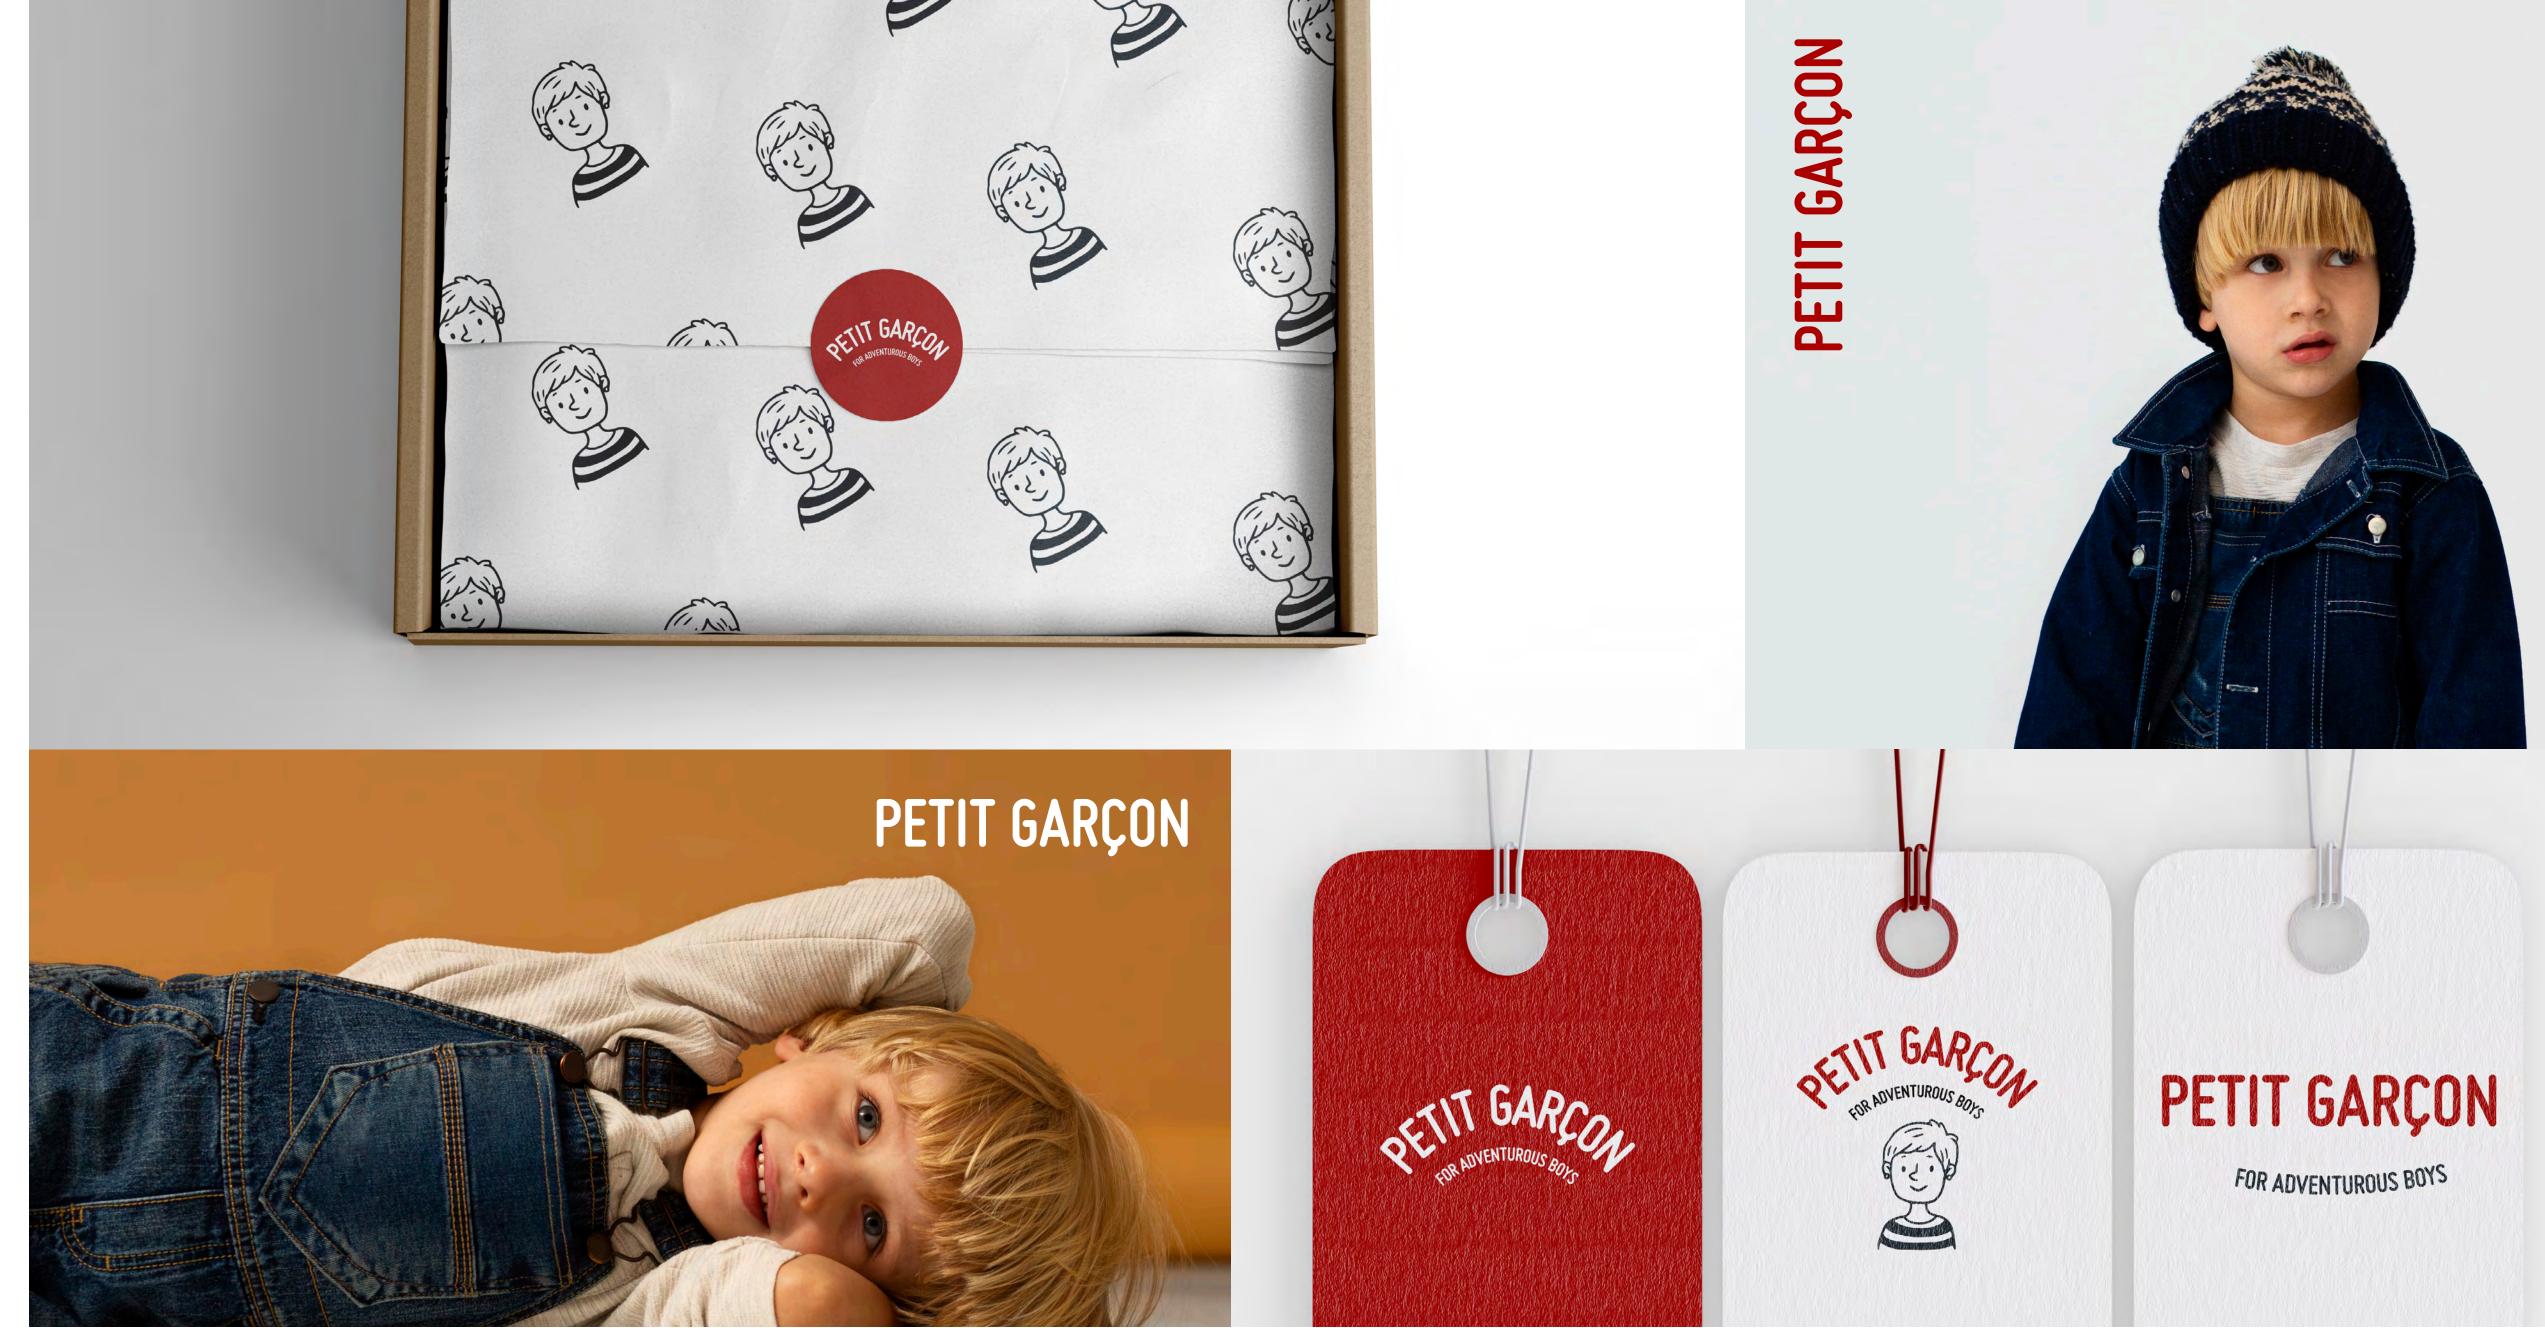

|                                  |                                       | Secondary Colour                      |  |
| HEX Code:                            |                                  |                                       |                                       |  |
| This colour code is used on-screen   | CMYK C: 91 M: 79 Y: 62 K: 97     | СМҮК С: 21 М: 100 Ү: 100 К: 18        | CMYK C: 0 M: 0 Y: 0 K: 0              |  |
| and for web design.                  | RGB R: 0 G: 0 B: 0               | RGB R: 170 G: 0 B: 0                  | RGB R: 255 G: 255 B: 255              |  |
|                                      | HEX #000000                      | HEX #AA0000                           | HEX #FFFFF                            |  |









**Business Name:** Petit Garçon